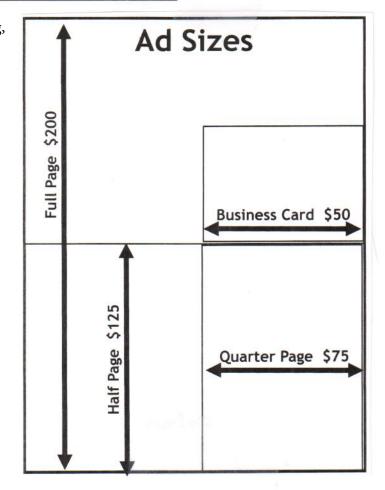

## **Advertisement Sizes and Prices**

| Size in Book               | Ad Copy Size | Price |
|----------------------------|--------------|-------|
| Full Page                  | 7.5" x 10"   | \$200 |
| Half Page - Horizontal     | 7.5" x 5"    | \$100 |
| Quarter Size – Vertical    | 3.75" x 5"   | \$75  |
| Business Card – Horizontal | 3.75" x 2.5" | \$50  |